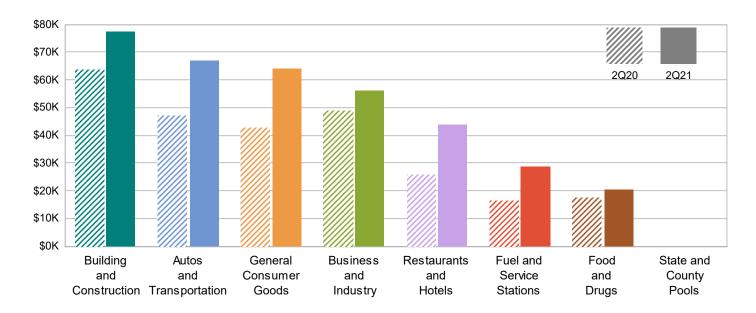

## **MAJOR INDUSTRY GROUPS**

| Major Industry Group      | Count | <u>2Q21</u> | <u>2Q20</u> | \$ Change | % Change |
|---------------------------|-------|-------------|-------------|-----------|----------|
| Building and Construction | 367   | 77,434      | 63,597      | 13,838    | 21.8%    |
| Autos and Transportation  | 602   | 67,100      | 47,268      | 19,832    | 42.0%    |
| General Consumer Goods    | 2,032 | 63,943      | 42,752      | 21,191    | 49.6%    |
| Business and Industry     | 3,008 | 56,062      | 49,033      | 7,029     | 14.3%    |
| Restaurants and Hotels    | 119   | 43,976      | 26,099      | 17,877    | 68.5%    |
| Fuel and Service Stations | 66    | 28,927      | 16,869      | 12,058    | 71.5%    |
| Food and Drugs            | 95    | 20,535      | 17,811      | 2,724     | 15.3%    |
| Transfers & Unidentified  | 1,528 | 4,239       | 2,690       | 1,549     | 57.6%    |
| State and County Pools    | -     | 0           | 0           | 0         | -N/A-    |
| Total                     | 7,817 | 362,216     | 266,119     | 96,097    | 36.1%    |

## 2Q20 Compared To 2Q21