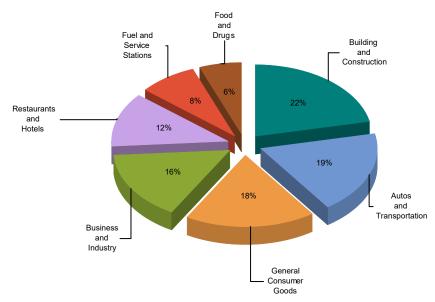

## **MAJOR INDUSTRY GROUPS**

| Major Industry Group      | Count | <u>2Q21</u> | <u>2Q20</u> | \$ Change | % Change |
|---------------------------|-------|-------------|-------------|-----------|----------|
| Building and Construction | 367   | 77,434      | 63,597      | 13,838    | 21.8%    |
| Autos and Transportation  | 602   | 67,100      | 47,268      | 19,832    | 42.0%    |
| General Consumer Goods    | 2,032 | 63,943      | 42,752      | 21,191    | 49.6%    |
| Business and Industry     | 3,008 | 56,062      | 49,033      | 7,029     | 14.3%    |
| Restaurants and Hotels    | 119   | 43,976      | 26,099      | 17,877    | 68.5%    |
| Fuel and Service Stations | 66    | 28,927      | 16,869      | 12,058    | 71.5%    |
| Food and Drugs            | 95    | 20,535      | 17,811      | 2,724     | 15.3%    |
| Transfers & Unidentified  | 1,528 | 4,239       | 2,690       | 1,549     | 57.6%    |
| State and County Pools    | -     | 0           | 0           | 0         | -N/A-    |
| Total                     | 7,817 | 362,216     | 266,119     | 96,097    | 36.1%    |

## 2Q21 Percent of Total